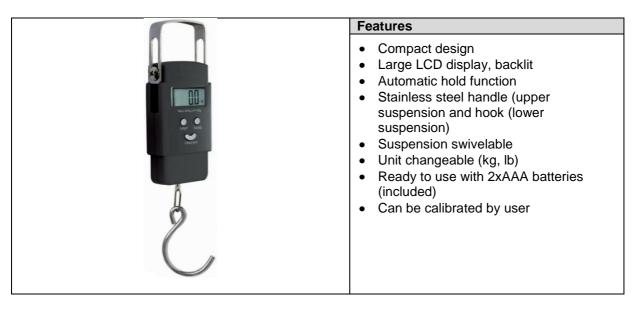

## **Compact hanging scale**

| Models   |          |           |          |                      |
|----------|----------|-----------|----------|----------------------|
| Item No. | Capacity | Min. load | Division | Official calibration |
| PHS040   | 40kg     | 100g      | 10g      | Not legal for trade  |

| Design                      |             |  |
|-----------------------------|-------------|--|
| Material housing            | ABS plastic |  |
| Color                       | Black       |  |
| Outer measurements (without | 118x58x30mm |  |
| suspension)                 |             |  |
| Net weight / gross weight   | 180g / 212g |  |

| Technical data        |                            |  |
|-----------------------|----------------------------|--|
| Display               | LCD, 38x15mm               |  |
| Weighing units        | Kilogram, Pound            |  |
| Calibration           | Can be calibrated by user  |  |
| Conformity            | CE, RoHS                   |  |
| Power supply          | 2xAAA batteries (included) |  |
| Operating temperature | 0° - 40°C / 32° - 104°F    |  |
| Data interface        | Non                        |  |
| Manual                | German, French, English    |  |
| Scope of delivery     | 2xAAA batteries            |  |