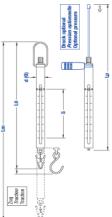

| Dimension                |        |
|--------------------------|--------|
| S (Scale length)         | 100 mm |
| L0 (Length without load) | 225 mm |
| Lm (Maximum length)      | 325 mm |
| Ø (Diameter)             | 12 mm  |