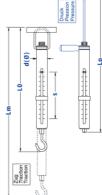

| Dimension                |        |
|--------------------------|--------|
| S (Scale length)         | 140 mm |
| L0 (Length without load) | 370 mm |
| Lm (Maximum length)      | 510 mm |
| Ø (Diameter)             | 32 mm  |