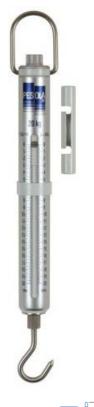

## Description

Precise and handy Spring Balance with durable anodised aluminium tube and long scale of high resolution. Tare and zero adjustment. Swivelable, rotatable and removable suspension bow, guided in a ring. Lower hook swivels, rotates and can be changed using different accessories. Suspension elements out of stainless steel. Drag pointer (e.g. for easy reading of breaking forces up to maximum 30 kg) and convenient, removable handle are included. A multifunctional long life measuring instrument for weighing, measuring traction and pressure forces (optional) – two functions in one instrument. Always ready for use, needs no batteries. A time-tested original Swiss quality product.

| Technical Data         |                                       |
|------------------------|---------------------------------------|
| Capacity               | 20kg                                  |
| Division               | 200g                                  |
| Color                  | Blue                                  |
| Precision              | +/- 0.3%                              |
| Tare (zero adjustment) | ~ 20%                                 |
| Standard Suspension    | Hook                                  |
| Components             | non-corroding (spring only protected) |
| Net weight             | 454 g                                 |
| Gross weight           | 513 g                                 |
| Measuring position     | free choice                           |
| Calibration by user    | not applicable (only by manufacturer) |
| Packaging              | transparent telescopic tube           |
| Manual                 | DE/EN/FR/IT/ES/PT/RU/CN               |
| Warranty               | 3 years                               |
| Code EAN13             | 7612348800209                         |
| Customs Tarif          | 8423.8190                             |
| Country of origin      | Switzerland (CH)                      |