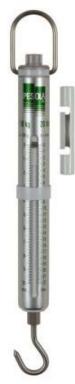

## Description

Precise and handy Spring Balance with durable anodised aluminium tube and long scale of high resolution. Tare and zero adjustment. Swivelable, rotatable and removable suspension bow, guided in a ring. Lower hook swivels, rotates and can be changed using different accessories. Suspension elements out of stainless steel. Drag pointer (e.g. for easy reading of breaking forces up to maximum 30 kg) and convenient, removable handle are included. A multifunctional long life measuring instrument for weighing, measuring traction and pressure forces (optional) – two functions in one instrument. Always ready for use, needs no batteries. A time-tested original Swiss quality product.

| Technical Data         |                                       |
|------------------------|---------------------------------------|
| Capacity               | 10 kg / 20 lbs                        |
| Division               | 100 g / 4 ozs                         |
| Color                  | green                                 |
| Precision              | +/- 0.3%                              |
| Tare (zero adjustment) | ~ 20%                                 |
| Standard Suspension    | Hook                                  |
| Components             | non-corroding (spring only protected) |
| Net weight             | 368 g                                 |
| Gross weight           | 444 g                                 |
| Measuring position     | free choice                           |
| Calibration by user    | not applicable (only by manufacturer) |
| Packaging              | transparent telescopic tube           |
| Manual                 | DE/EN/FR/IT/ES/PT/RU/CN               |
| Warranty               | 3 years                               |
| Code EAN13             | 7612348802104                         |
| Customs Tarif          | 8423.8190                             |
| Country of origin      | Switzerland (CH)                      |