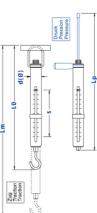

| Dimension                |        |
|--------------------------|--------|
| S (Scale length)         | 140 mm |
| L0 (Length without load) | 370 mm |
| Lm (Maximum length)      | 510 mm |
| Ø (Diameter)             | 32 mm  |