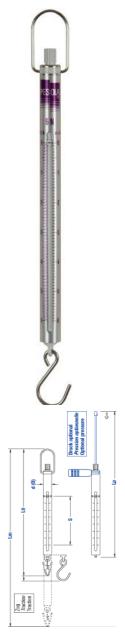

## Description

Precise and handy Spring Balance with durable anodised aluminium tube and long scale of high resolution. Tare and zero adjustment. Swivelable, rotatable and removable suspension bow, guided in a ring. Lower suspension swivels, rotates and can be easily changed using different accessories. Measurement of breaking forces up to 1000 g (optional drag pointer no. 4.012 recommended). A multifunctional long life measuring instrument for weighing and measuring traction forces. Optional pressure measurement with accessory – two functions in one instrument. Always ready for use, needs no batteries. A time-tested original Swiss quality product.

| Technical Data               |                                       |
|------------------------------|---------------------------------------|
| Capacity                     | 6N                                    |
| Division                     | 0.05N                                 |
| Color                        | Violett                               |
| Precision                    | +/- 0.3%                              |
| Tare (zero adjustment)       | ~ 20%                                 |
| Exchange of lower suspension | "click and go" system                 |
| Standard Suspension          | Hook                                  |
| Components                   | all non-corroding                     |
| Net weight                   | 33 g                                  |
| Gross weight                 | 48 g                                  |
| Measuring position           | free choice                           |
| Calibration by user          | not applicable (only by manufacturer) |
| Packaging                    | transparent designer case             |
| Manual                       | DE/EN/FR/IT/ES/PT/NL                  |
| Warranty                     | 3 years                               |
| Code EAN13                   | 7612348400065                         |
| Customs Tarif                | 8423.8190                             |
| Country of origin            | Switzerland (CH)                      |

| Dimension                |        |
|--------------------------|--------|
| S (Scale length)         | 100 mm |
| L0 (Length without load) | 225 mm |
| Lm (Maximum length)      | 325 mm |
| Ø (Diameter)             | 12 mm  |