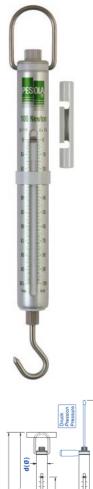

## Description

Precise and handy Spring Balance with durable anodised aluminium tube and long scale of high resolution. Tare and zero adjustment. Swivelable, rotatable and removable suspension bow, guided in a ring. Lower hook swivels, rotates and can be changed using different accessories. Suspension elements out of stainless steel. Drag pointer (e.g. for easy reading of breaking forces up to maximum 30 kg) and convenient, removable handle are included. A multifunctional long life measuring instrument for weighing, measuring traction and pressure forces (optional) – two functions in one instrument. Always ready for use, needs no batteries. A time-tested original Swiss quality product.

| Technical Data         |                                       |
|------------------------|---------------------------------------|
| Technical Data         |                                       |
| Capacity               | 100N                                  |
| Division               | 1N                                    |
| Color                  | green                                 |
| Precision              | +/- 0.3%                              |
| Tare (zero adjustment) | ~ 20%                                 |
| Standard Suspension    | Hook                                  |
| Components             | non-corroding (spring only protected) |
| Net weight             | 368 g                                 |
| Gross weight           | 444 g                                 |
| Measuring position     | free choice                           |
| Calibration by user    | not applicable (only by manufacturer) |
| Packaging              | transparent telescopic tube           |
| Manual                 | DE/EN/FR/IT/ES/PT/RU/CN               |
| Warranty               | 3 years                               |
| Code EAN13             | 7612348800988                         |
| Customs Tarif          | 8423.8190                             |
| Country of origin      | Switzerland (CH)                      |