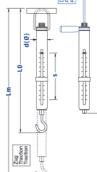

| Dimension                |        |
|--------------------------|--------|
| S (Scale length)         | 140 mm |
| L0 (Length without load) | 370 mm |
| Lm (Maximum length)      | 510 mm |
| Ø (Diameter)             | 32 mm  |